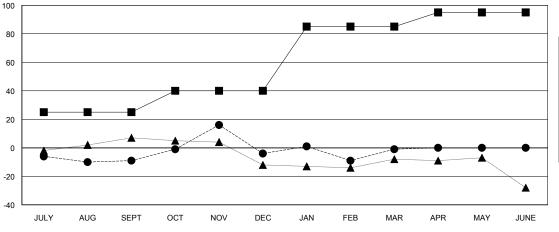

## MICHAEL MOLENDA **LOCATION MINNESOTA**

| Clubs                 |               |           |               | Members               |                           |                         |                                              |
|-----------------------|---------------|-----------|---------------|-----------------------|---------------------------|-------------------------|----------------------------------------------|
| RESULTS FOR 2017-2018 |               |           |               | RESULTS FOR 2017-2018 |                           |                         |                                              |
| QUARTER               | NEW CLUB GOAL | NEW CLUBS | DROPPED CLUBS | QUARTER               | MEMBER GROWTH NET<br>GOAL | MEMBER GROWTH<br>ACTUAL | DROPPED MEMBERS ACTUAL (including transfers) |
| JULY/AUG/SEPT         | 0             | 0         | 0             | JULY/AUG/SEPT         | 25                        | 58                      | 66                                           |
| OCT/NOV/DEC           | 0             | 0         | 0             | OCT/NOV/DEC           | 15                        | 54                      | 45                                           |
| JAN/FEB/MAR           | 1             | 0         | 0             | JAN/FEB/MAR           | 45                        | 31                      | 26                                           |
| APR/MAY/JUNE          | 0             | 0         | 0             | APR/MAY/JUNE          | 10                        | 0                       | 0                                            |